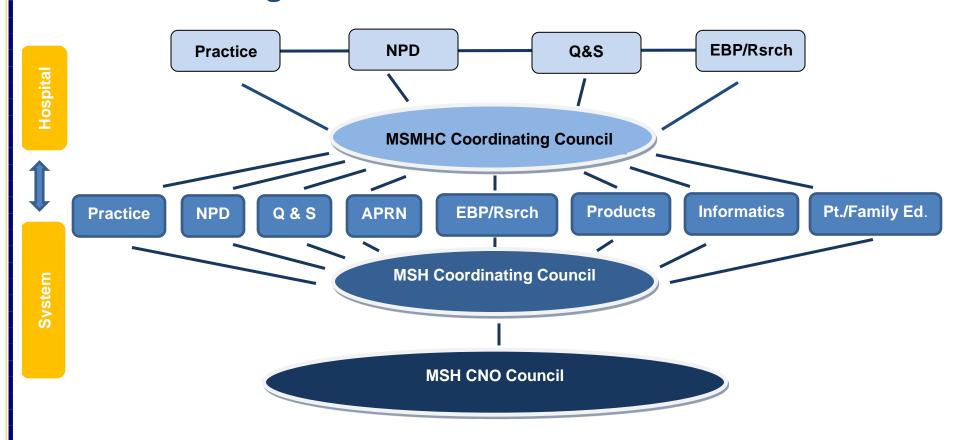

## **Nursing Collaborative Governance Structure**

MedStar Southern Maryland Hospital Center (MSMHC) Nursing Collaborative Governance membership includes direct care nurses, and nurse leaders, including clinical nurse specialists, nursing professional development specialists, nurse informaticists, and the chief nursing officer. The councils meet monthly to foster a positive practice environment. Annual council goals focus on strategies to enhance nursing practice, quality and safety improvement, professional development, and evidence-based practice and research. Each of the four local councils (EBP & Research, Practice, NPD, and Q&S) is led by a chair and co-chair, comprise the membership of the MSMHC coordinating council. Several of these chairs/co-chairs also serve as the MSMHC to the equivalent MedStar Health (MSH) system councils.

MSMHC representatives to the MSH system council facilitate implementation of the system initiatives at the hospital level. The MSH Coordinating Council distributes to the hospitals a periodic report of each council's progress on the annual goals. An annual system retreat comprised of council representatives and the nurse leaders at the manger level and above is held to disseminate the progress on the annual goals and request endorsement of the upcoming year's goals.