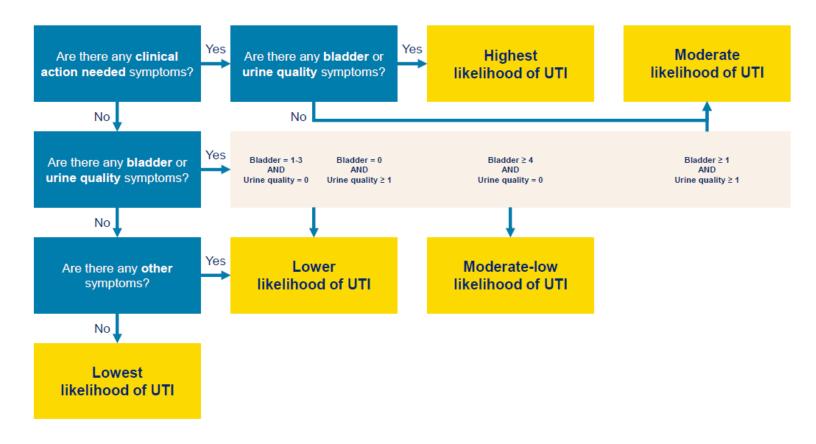

Malaise/ feeling unwell</li> <li>□ Increase in fatigue, lethargy, or weakness</li> <li>□ Chills</li> <li>□ Nausea</li> <li>□ Vomiting</li> <li> Number of Other (C) - type Symptoms</li> </ul> |
|                                                                                                                                                                                                           |
|                                                                                                                                                                                                           |

| Symptom<br>Category | Total |
|---------------------|-------|
| Action Needed (A)   |       |
| Bladder (B1)        |       |
| Urine Quality (B2)  |       |
| Other (C)           |       |