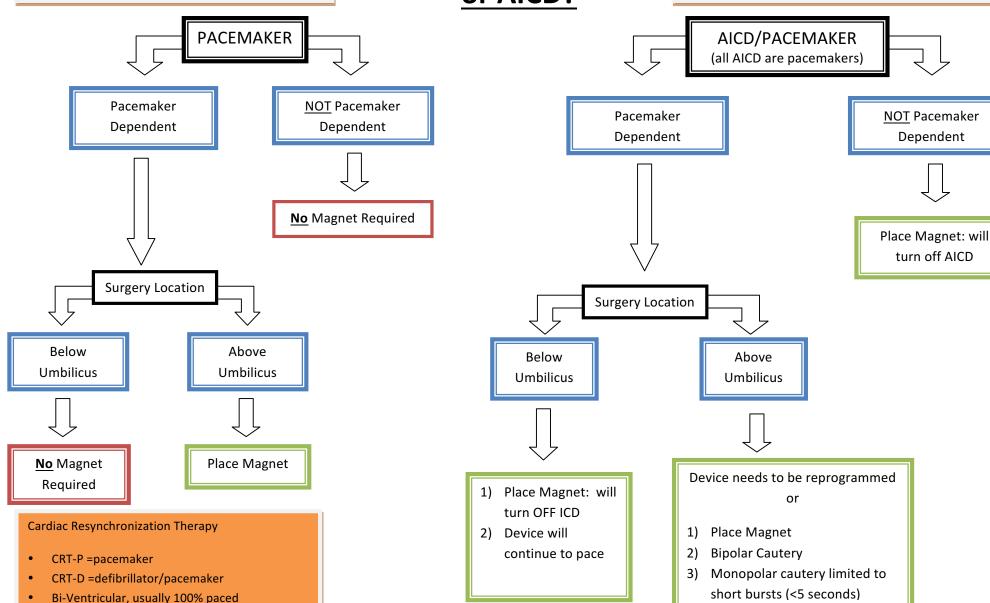

## PACEMAKER or AICD?

Effects of Magnet on Implantable Cardiac Device:

<u>Pacemaker</u>: Asynchronous Pacing – pacemaker will not sense cautery (which could inhibit pacing if registers as native activity)

<u>AICD</u>: Turns off ICD, no effect on pacing (prevents cautery from discharging ICD; however, can still sense cautery as native activity, which could inhibit pacer activity)